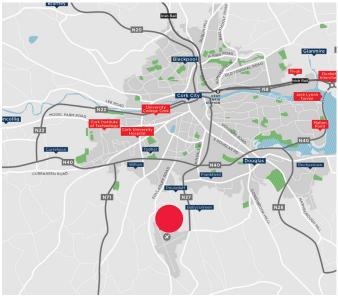

### The Location

Cork Airport Business Park is strategically located just 2 minutes from Ireland's second busiest airport and 6 km from Cork city centre. The park is accessed via the N27 south link road which connects the airport with the city centre. The quality of the location is reflected in the calibre of the multi-national occupiers who have chosen Cork Airport Business Park as their location of choice. Other multi-national occupiers in the immediate area include Amazon; Red Hat; Logitech; Analog & BNY Mellon. The park itself provided for approximately 70,000 sq m of high spec offices in an attractive business park setting. Amenities include Cork International Airport Hotel and the Radisson Blu Hotel. There is also a coffee shop and sandwich bar on site. Public transport links are excellent with regular bus routes from the park to and from the city centre.