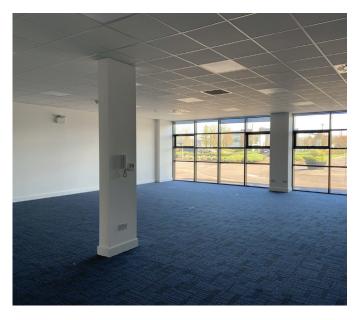

## **Description**

The property is accessed from a spacious entrance lobby incorporating shared toilet facilities, the available space extending to 203 sq m (2,190 sq ft) has been recently refurbished to a high standard to include suspended ceilings incorporating air conditioning, recessed fluorescent lighting and a high quality carpet finish. The space enjoys superb natural light with a high level of glazing.